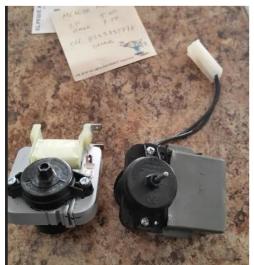

**A8TCNWFAW** 

**A8TXNGFBW** 

**A8TXNWFBB** 

**A8TXNWFBW** 

If you receive a call requesting part W10188389 motor-evap and it is one of these models, confirm if existing fan motor has harness incorporated/attached to the motor (see image below for examples). If the evaporator fan motor does not have the incorporated/attached harness they would need the W10188389 fan motor otherwise order 2315539. Note: if your model is not listed above to proceed with ordering parts found in parts list.

Motor on left W10188389, motor on right 2315539